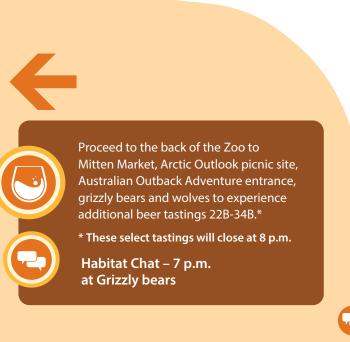

## The back of the Zoo and animal habitats close at 8 p.m.

Wildlife Interpretive Gallery and

closed for the evening.

Australian Outback Adventure are

**National Amphibian Conservation Center** and Holden Reptile Conservation Center will close at 9 p.m.

#### The tastings at the back of the Zoo will close at 8 p.m.

Unlimited soft drinks are available for Designated Driver ticket holders. **Designated Driver ticket holders** are not permitted to consume alcohol

## 6:30 p.m. - Penguins

7 p.m. – Grizzly bears 7:30 p.m. – Tigers

8:30 p.m. – Water monitor

**ENTRANCE** 