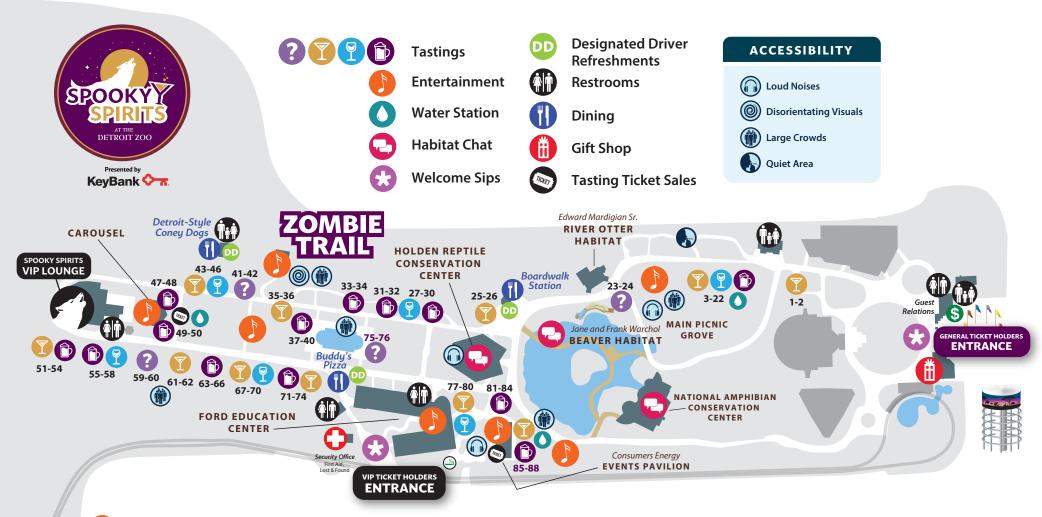

#### **ENTERTAINMENT**

Carousel: 6-8 p.m. (see map)

Costume Contest: 9 p.m. (Consumers Energy Events Pavilion) Extreme Pumpkin Carvers (Consumers Energy Events Pavilion) Haunted Zombie Trail: 6:30-8:30 p.m. (see map)

IT:The 4D Experience: every 20 minutes (Ford Education Center)

First Call (Consumers Energy Events Pavilion)

Games: Giant Jenga, Cornhole and Inflatable Axe Throwing

(Main Picnic Grove and near Rackham Fountain)

### HABITAT CHATS AND ENRICHMENT

7 p.m. - Reptiles 7:30 p.m. - Beavers 8 p.m. - Amphibians

### **BUILDINGS AND HABITATS**

This event is limited to the front half of the Zoo. The habitats located in the front half of the Zoo will remain open until 8 p.m.

National Amphibian Conservation Center and Holden Reptile Conservation Center will remain open until 9 p.m.

Polk Penguin Conservation Center, Wildlife Interpretive Gallery and all other animal habitats in the back of the Zoo are closed.

Drinking and driving is dangerous to all. For your safety and convenience, you will find alternate rideshare options on back of your punch card.