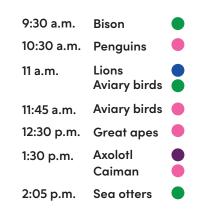

#### SATURDAYS

| 9:30 a.m.  | Bison        |  |
|------------|--------------|--|
| 10:30 a.m. | Penguins     |  |
| 11 a.m.    | Aviary birds |  |
| 11:45 a.m. | Aviary birds |  |
| 12:30 p.m. | Great apes   |  |
| 2:05 p.m.  | Sea otters   |  |
| 3:30 p.m.  | Wolverines   |  |
|            |              |  |