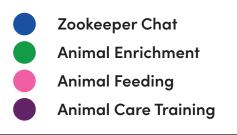

# **ANIMAL ENGAGEMENT SCHEDULE**

Animal engagements are public and included with Zoo admission. No registration required.

### MONDAYS

2024



## TUESDAYS





WEDNESDAYS



Schedule subject to change without notice due to weather or the animals' needs.

### THURSDAYS



# FRIDAYS

| 10:30 a.m. | Hellbenders <b>e</b><br>Penguins <b>e</b> |
|------------|-------------------------------------------|
| 11 a.m.    | Aviary birds 🛛 🔵                          |
| 11:45 a.m. | Aviary birds 🛛 🛑                          |
| 12:30 p.m. | Great apes 🛛 🛑                            |
| 1 p.m.     | River otters 🛛 🔵<br>Gray wolves 🔵         |
| 1:30 p.m.  | Axolotl                                   |
| 2 p.m.     | Caiman 🔴                                  |
| 2:05 p.m.  | Sea otters 🛛 🔵                            |

#### SATURDAYS

| 9:30 a.m.  | Bison        |  |
|------------|--------------|--|
| 10:30 a.m. | Penguins     |  |
| 11 a.m.    | Aviary birds |  |
| 11:45 a