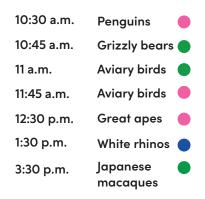

## TUESDAYS

WEDNESDAYS

Schedule subject to change without notice due to weather or the animals' needs.