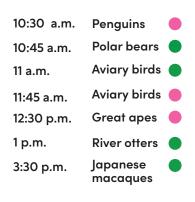

# **ANIMAL ENGAGEMENT SCHEDULE**

Animal engagements are public and included with Zoo admission. No registration required.

### MONDAYS

2024



## TUESDAYS





WEDNESDAYS



Schedule subject to change without notice due to weather or the animals' needs.

### THURSDAYS



# FRIDAYS

| 10:30 a.m. | Hellbenders <b>e</b><br>Penguins <b>e</b> |
|------------|-------------------------------------------|
| 11 a.m.    | Aviary birds 🛛 🔵                          |
| 11:45 a.m. | Aviary birds 🛛 🛑                          |
| 12:30 p.m. | Great apes 🛛 🛑                            |
| 1 p.m.     | River otters 🛛 🔵<br>Gray wolves 🔵         |
| 1:30 p.m.  | Axolotl                                   |
| 2 p.m.     | Caiman 🔴                                  |
| 2:05 p.m.  | Sea otters 🛛 🔵                            |

#### SATURDAYS

| 9:30 a.m.  | Bison        |  |
|------------|--------------|--|
| 10:30 a.m. | Penguins     |  |
| 11 a.m.