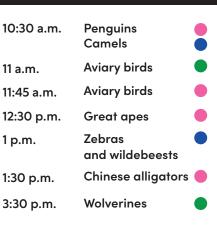

# FRIDAYS

| 10:30 a.m. | Hellbenders <b>e</b><br>Penguins <b>e</b> |
|------------|-------------------------------------------|
| 11 a.m.    | Aviary birds 🛛 🔵                          |
| 11:45 a.m. | Aviary birds 🛛 🛑                          |
| 12:30 p.m. | Great apes 🛛 🛑                            |
| 1 p.m.     | River otters 🛛 🔵<br>Gray wolves 🔵         |
| 1:30 p.m.  | Axolotl                                   |
| 2 p.m.     | Caiman 🔴                                  |
| 2:05 p.m.  | Sea otters 🛛 🔵                            |